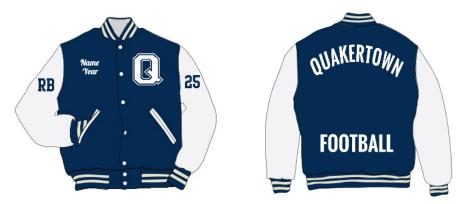

## **RENNOC VARSITY JACKET #JW225L09 (ROYAL/WHITE) - \$265**

- Wool body
- Leather set-in sleeves
- Leather slash pockets
- Heavyweight Ultraknit stand-up collar, cuff, and waist
- Quilt lining

- Snap front
- Professional dry clean only
- EZ-Applique zipper, inside all-purpose chest pocket and cell phone pocket with Velcro closure

|                             | X-SMALL | SMALL | MEDIUM                                     | LARG                  | E | X-LARGE | 2XL (+\$10) | 3XL (+ | +\$15) |  |
|-----------------------------|---------|-------|--------------------------------------------|-----------------------|---|---------|-------------|--------|--------|--|
| NAME (RC):                  |         |       |                                            | GRADUATION YEAR (RC): |   |         |             |        |        |  |
| POSITION (RS): NUMBER (LS): |         |       | SEW ON VARSITY LETTER PATCH (LC): YES / NO |                       |   |         |             |        |        |  |
| NOTES:                      |         |       |                                            |                       |   |         |             |        |        |  |
|                             |         |       |                                            |                       |   |         |             |        |        |  |